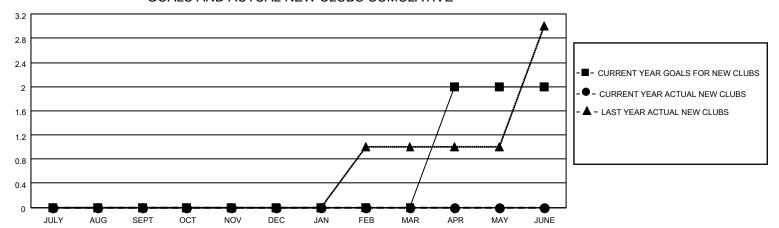

## District 110BN

| Clubs RESULTS FOR 2021-2022 |   |   |   | Members RESULTS FOR 2021-2022 |    |    |    |
|-----------------------------|---|---|---|-------------------------------|----|----|----|
|                             |   |   |   |                               |    |    |    |
| JULY/AUG/SEPT               | 0 | 0 | 0 | JULY/AUG/SEPT                 | 0  | 9  | 14 |
| OCT/NOV/DEC                 | 0 | 0 | 0 | OCT/NOV/DEC                   | 0  | 10 | 24 |
| JAN/FEB/MAR                 | 0 | 0 | 0 | JAN/FEB/MAR                   | 0  | 13 | 24 |
| APR/MAY/JUNE                | 2 | 0 | 0 | APR/MAY/JUNE                  | 40 | 2  | 3  |

## GOALS AND ACTUAL NEW CLUBS CUMULATIVE

| DROPPED CLUBS: 0 |    | 19 CLUBS OF 74 ADDED 1 OR<br>MORE NEW MEMBERS | GENDER DISTRIBUTION               |                                |  |
|------------------|----|-----------------------------------------------|-----------------------------------|--------------------------------|--|
|                  |    | NORE NEW WEINBERS                             | MALE<br>FEMALE                    | 1,467 (84.17%)<br>276 (15.83%) |  |
| DROPPED MEMBERS  |    |                                               | NON BINARY PREFER NOT TO ANSWER   | 0 (0.00%)<br>0 (0.00%)         |  |
| DECEASED         | 9  |                                               | FREFER NOT TO ANSWER              | 0 (0.0070)                     |  |
| CLUB CANCELLED   | 0  | CLICK HERE FOR CUMULATIVE                     | TOTAL FAMILY UNIT MEMBERS         | s 0                            |  |
| OTHER            | 56 | MEMBERSHIP DATA                               |                                   |                                |  |
| TOTAL 65         |    |                                               | FAMILY MEMBERS PAYING HALF DUES 0 |                                |  |
|                  |    |                                               |                                   |                                |  |