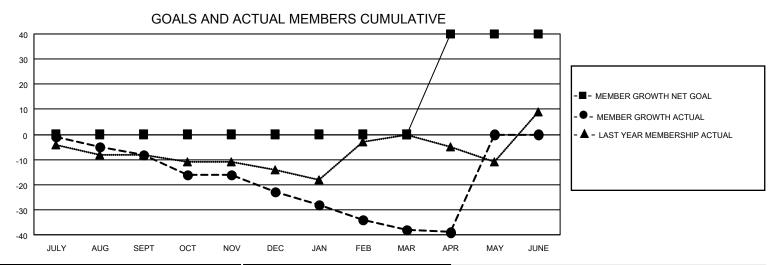

## District 110BN

| Clubs RESULTS FOR 2021-2022 |   |   |   | Members RESULTS FOR 2021-2022 |    |    |    |
|-----------------------------|---|---|---|-------------------------------|----|----|----|
|                             |   |   |   |                               |    |    |    |
| JULY/AUG/SEPT               | 0 | 0 | 0 | JULY/AUG/SEPT                 | 0  | 9  | 14 |
| OCT/NOV/DEC                 | 0 | 0 | 0 | OCT/NOV/DEC                   | 0  | 10 | 24 |
| JAN/FEB/MAR                 | 0 | 0 | 0 | JAN/FEB/MAR                   | 0  | 13 | 24 |
| APR/MAY/JUNE                | 2 | 0 | 0 | APR/MAY/JUNE                  | 40 | 2  | 3  |